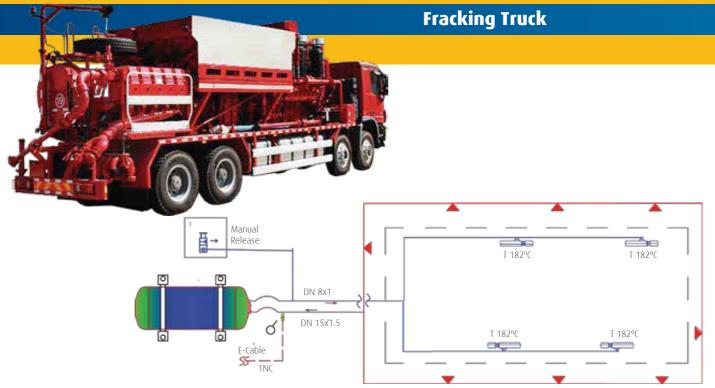

High Quality and Resistant Nozzle Caps

# **Extinguishing Agent Tank**

Patented - Unique Pneumatic Release System
Can be placed in any position (vertical or horizontal)
Stainless Steel with Powder Coating Finish Paint Ral3000
Patented - Stainless Steel Valve System

Liquid Agent: Tiborex Absolute - Exclusive protecfire Clean Agent Effective against Liquid, Solid, and Grease fires

# Alarm / Test Panel (optional)



Easy to install
One button Operation for testing
Buzzer for Alarm
Optical Led light for Test / Alarm

# **Liquid Extinguishing Agent**

MTIDOREX NEBSOLUTE

Ultra-Fast Extinguishing Quenching Effect Blanketing Effect

Environmental Friendly

(non toxic and Biodegradable)

Fluorine Free

Residue Monitoring by Uv Light





Driver Cabin

Manual Release

E-Cable

24VDC æ.











# Tailor-fitted Systems

Protecfire develops custom tailored size installs.
All projects are studied before installation.









# tyre protection







# underground mining











above ground mining





































# **Extinguishing Agents Comparison**





# NEW AND ABSOLUTE PREDATOR

| FIRE EXTINGUISHING AGENTS COMPARISON | Tiborex<br>Absolute | Water | Foam | Wetting<br>Agent | Powder | Gas |
|--------------------------------------|---------------------|-------|------|------------------|--------|-----|
| Fast Temperature Reduction           |                     | -     | -    | -                | -      | -   |
| Surface Blanketing                   | +                   | -     | +    | -                | -      | -   |
| Quenching Effect