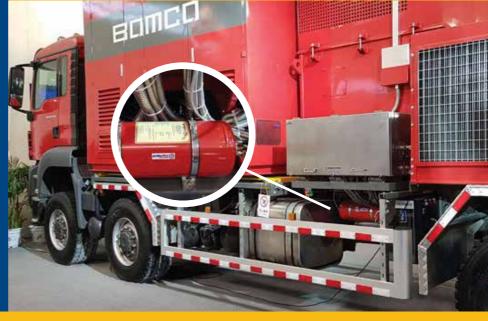

ced in any position (vertical or horizontal)
Stainless Steel with Powder Coating Finish Paint Ral3000
Patented - Stainless Steel Valve System

Liquid Agent: Tiborex Absolute - Exclusive protecfire Clean Agent Effective against Liquid, Solid, and Grease fires

# Alarm / Test Panel (optional)



Easy to install
One button Operation for testing
Buzzer for Alarm
Optical Led light for Test / Alarm

# **Liquid Extinguishing Agent**

MTIDOREX NEBSOLUTE

Ultra-Fast Extinguishing Quenching Effect Blanketing Effect

Environmental Friendly

(non toxic and Biodegradable)

Fluorine Free

Residue Monitoring by Uv Light





Driver Cabin

Manual Release

E-Cable

24VDC æ.











# Tailor-fitted Systems

Protecfire develops custom tailored size installs.
All projects are studied before installation.









# tyre protection







# underground mining











above ground mining





































# **Extinguishing Agents Comparison**





# NEW AND ABSOLUTE PREDATOR

| FIRE EXTINGUISHING AGENTS COMPARISON | Tiborex<br>Absolute | Water | Foam | Wetting<br>Agent | Powder | Gas |
|--------------------------------------|---------------------|-------|------|------------------|--------|-----|
| Fast Temperature Reduction           |                     | -     | -    | -                | -      | -   |
| Surface Blanketing                   | +                   | -     | +    | -                | -      | -   |
| Quenching Effect                     | +                   | -     | -    | -                | -      | -   |
| Fine-Spray Technology                | +