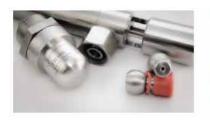

# System components

# **SPY thermo-pneumatic detector**

Unique patented detector

No electricity required

High-finish stainless steel

Response speed: Ultra Fast Response RTI 12

Available detection temperatures:

57°C、68°C、79°C、93°C、110°C、141°C、182°C、230°C、260°C

# **Fine-Spray Nozzles**

Unique patented nozzle solution

Quick and easy to install - Reduces installation time by ~70%.

Very small - Virtually fits anywhere

Stainless steel

S1 factor 0.5 - Fine spray technology

# **Extinguishing Agent Tank**

Patented - Unique Pneumatic Release System Can be placed in any position! Stainless steel with electrostatic paint finish Ral3000 Patented - Stainless steel actuation system

### Alarm/Test Panel

Easy to install One-button operation for testing Buzzer for alarm Optical LED light for test/alarm