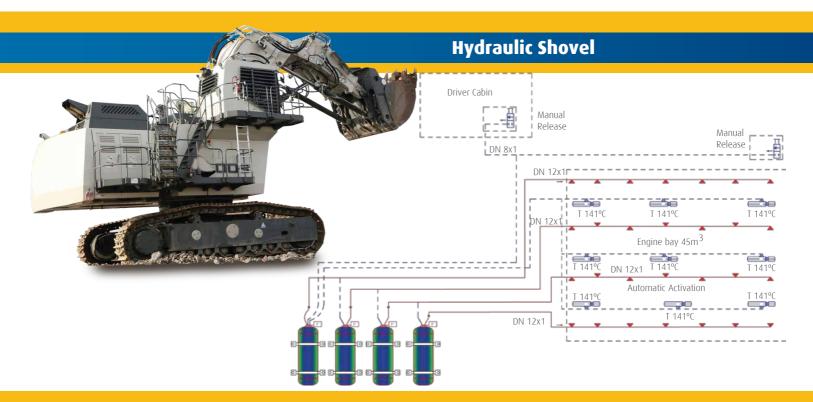

in any position (vertical or horizontal)
Stainless Steel with Powder Coating Finish Paint Ral3000
Patented - Stainless Steel Valve System

Liquid Agent: Tiborex Absolute - Exclusive protecfire Clean Agent Effective against Liquid, Solid, and Grease fires

# Alarm / Test Panel (optional)



Easy to install
One button Operation for testing
Buzzer for Alarm
Optical Led light for Test / Alarm

# **Liquid Extinguishing Agent**

MTIDOREX NEBSOLUTE

Ultra-Fast Extinguishing Quenching Effect Blanketing Effect

Environmental Friendly

(non toxic and Biodegradable)

Fluorine Free

Residue Monitoring by Uv Light





Driver Cabin

Manual Release

E-Cable

24VDC æ.











# Tailor-fitted Systems

Protecfire develops custom tailored size installs.
All projects are studied before installation.









# tyre protection







# underground mining











above ground mining





































# **Extinguishing Agents Comparison**





# NEW AND ABSOLUTE PREDATOR

| FIRE EXTINGUISHING AGENTS COMPARISON | Tiborex<br>Absolute | Water | Foam | Wetting<br>Agent | Powder | Gas |
|--------------------------------------|---------------------|-------|------|------------------|--------|-----|
| Fast Temperature Reduction           |                     | -     | -    | -                | -      | -   |
| Surface Blanketing                   | +                   | -     | +    | -                | -      | -   |
| Quenching Effect                     | +                   | -     | -    | -                | -      | -   |
| Fine-Spray Technology                | +