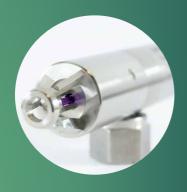

# **SPY thermo-pneumatic detector**

Unique patented detector

No electricity required

High-finish stainless steel

Response speed: Ultra Fast Response RTI 12

Available detection temperatures:

57°C、68°C、79°C、93°C、110°C、141°C、182°C、230°C、260°C

# **SPY86** Thermo-Pneumatic Detector

Patented Unique Detector No Electricity Required Stainless Steel CNC Machined

Available Detection Temperatures 57°C、68°C、79°C、93°C、110°C、141°C、182°C、230°C、260°C