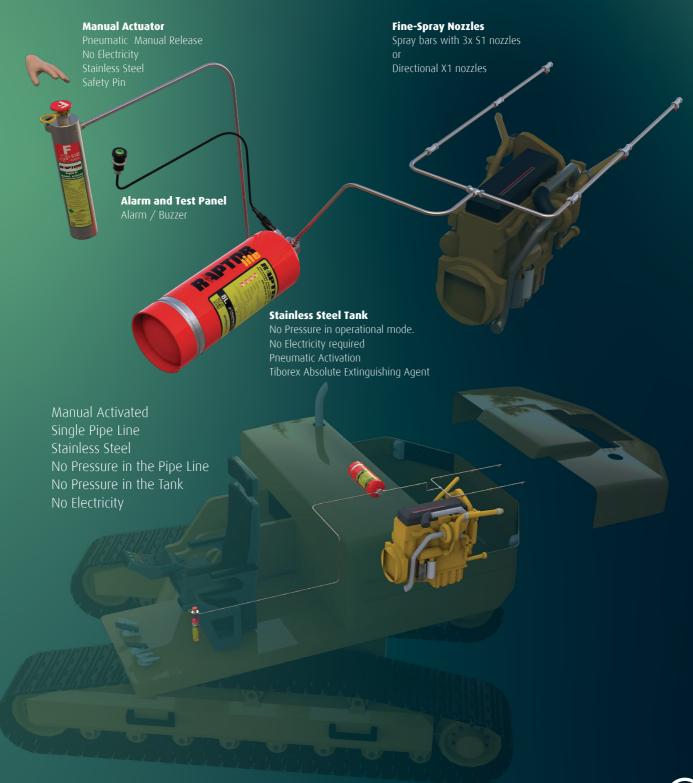

# System components

# **Extinguishing Agent Tank**

Patented - Unique Pneumatic Release System Can be placed in any position! Stainless steel with electrostatic paint finish Ral3000 Patented - Stainless steel actuation system

Liquid Agent: Tiborex Absolute - exclusive protecfire agent Effective against liquid, solid and grease fires.

Unique patented pneumatic activation system Stainless steel Safety locking system Argon gas activation

### Alarm/Test Panel

Easy to install One-button operation for testing Buzzer for alarm Optical LED light for test/alarm

# **Fine-Spray Nozzles**

Unique patented nozzle solution

Quick and easy to install - Reduces installation time by ~70%.

Very small - Virtually fits anywhere

Stainless steel

S1 factor 0.5 - Fine spray technology

# **SPY thermo-pneumatic detector**

Unique patented detector

No electricity required

High-finish stainless steel

Response speed: Ultra Fast Response RTI 12

Available detection temperatures:

57°C、68°C、79°C、93°C、110°C、141°C、182°C、230°C、260°C