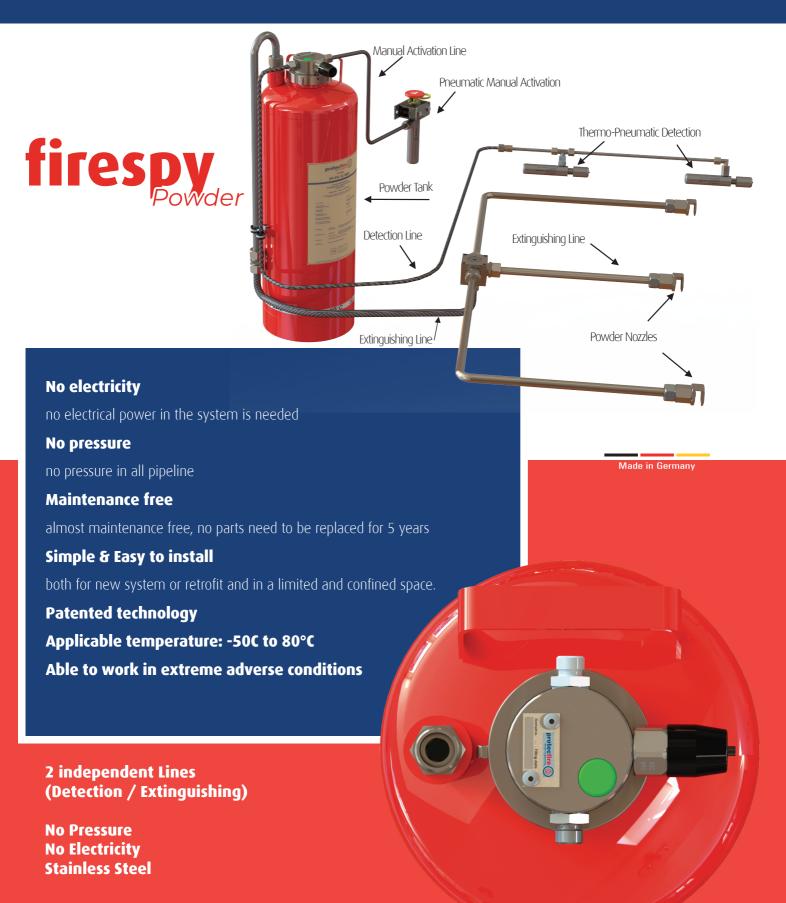

### **No Pressure**

The extinguishing agent container is made of stainless steel and is pressure-free in the operating state. The tubing is also pressureless.

### **No Electricity**

No electricity needed in the system.

# **Extinguishing Agent Tank**

Patented - Unique Pneumatic Release System Can be placed in any position! Stainless steel with electrostatic paint finish Ral3000 Patented - Stainless steel actuation system

Liquid Agent: Tiborex Absolute - exclusive protecfire agent Effective against liquid, solid and grease fires.

Unique patented pneumatic activation system Stainless steel Safety locking system Argon gas activation

# **Extinguishing Agent Tank**

Patented - Unique Pneumatic Release System
Can be placed in any position (vertical or horizontal)
Stainless Steel with Powder Coating Finish Paint Ral3000
Patented - Stainless Steel Valve System

Liquid Agent: Tiborex Absolute - Exclusive protecfire Clean Agent Effective against Liquid, Solid, and Grease fires