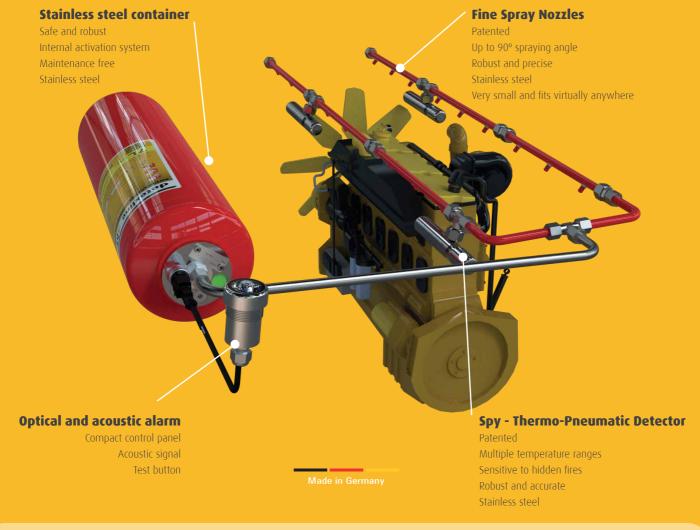

# System components

# **SPY thermo-pneumatic detector**

Unique patented detector

No electricity required

High-finish stainless steel

Response speed: Ultra Fast Response RTI 12

Available detection temperatures:

57°C、68°C、79°C、93°C、110°C、141°C、182°C、230°C、260°C

# **Fine-Spray Nozzles**

Unique patented nozzle solution

Quick and easy to install - Reduces installation time by ~70%.

Very small - Virtually fits anywhere

Stainless steel

S1 factor 0.5 - Fine spray technology

Up to 90° spray pattern

High quality, heavy-duty nozzle caps

# **Extinguishing Agent Tank**

Patented - Unique Pneumatic Release System Can be placed in any position! Stainless steel with electrostatic paint finish Ral3000 Patented - Stainless steel actuation system

Liquid Agent: Tiborex Absolute - exclusive protecfire agent Effective against liquid, solid and grease fires.

Unique patented pneumatic activation system Stainless steel Safety locking system Argon gas activation

### Alarm/Test Panel

Easy to install One-button operation for testing Buzzer for alarm Optical LED light for test/alarm