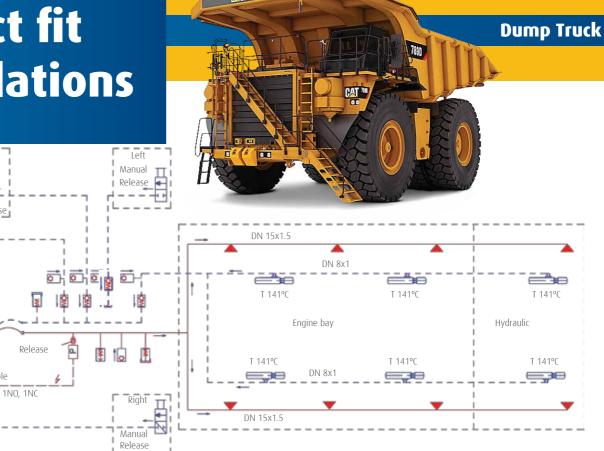

# **Manual Fire Protection System Solution**

Raptor Lite is designed for smaller, light vehicles used in construction, mining, agriculture underground transportation and other sectors.

Driver Cabin

Manual Release

E-Cable

24VDC æ.