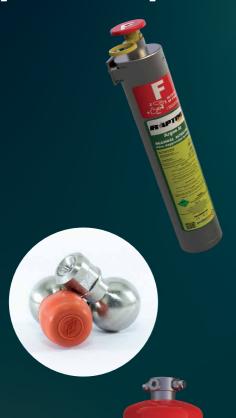

# **Extinguishing Agent Tank**

Patented - Unique Pneumatic Release System Can be placed in any position! Stainless steel with electrostatic paint finish Ral3000 Patented - Stainless steel actuation system

# **Extinguishing Agent Tank**

Patented - Unique Pneumatic Release System
Can be placed in any position (vertical or horizontal)
Stainless Steel with Powder Coating Finish Paint Ral3000
Patented - Stainless Steel Valve System