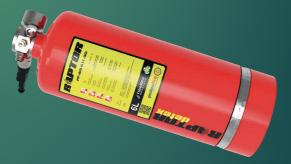

# **Extinguishing Agent Tank**

Patented - Unique Pneumatic Release System Can be placed in any position! Stainless steel with electrostatic paint finish Ral3000 Patented - Stainless steel actuation system

# **Extinguishing Agent Tank**

Patented - Unique Pneumatic Release System
Can be placed in any position (vertical or horizontal)
Stainless Steel with Powder Coating Finish Paint Ral3000
Patented - Stainless Steel Valve System