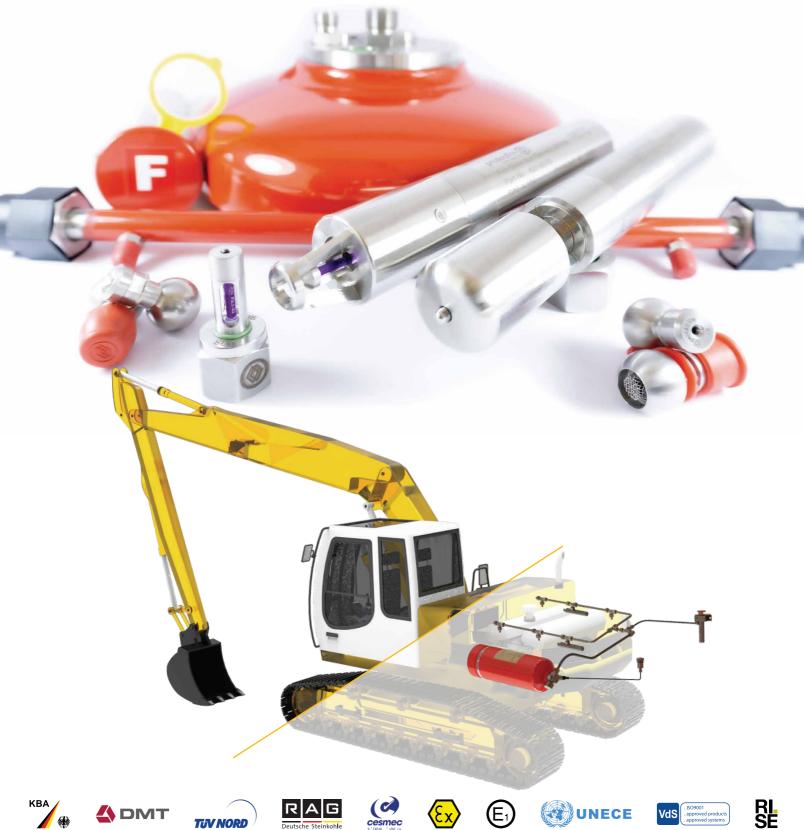

# System components

# **Extinguishing Agent Tank**

Patented - Unique Pneumatic Release System Can be placed in any position! Stainless steel with electrostatic paint finish Ral3000 Patented - Stainless steel actuation system

Liquid Agent: Tiborex Absolute - exclusive protecfire agent Effective against liquid, solid and grease fires.

Unique patented pneumatic activation system Stainless steel Safety locking system Argon gas activation

### Alarm/Test Panel

Easy to install One-button operation for testing Buzzer for alarm Optical LED light for test/alarm

### Liquid extinguishing agent

Ultra-Rapid Extinguishing

Cooling and Blanketing effect

Environmentally Friendly (non-toxic | biodegradable)

Residue control by ultraviolet light

protecfire (

5