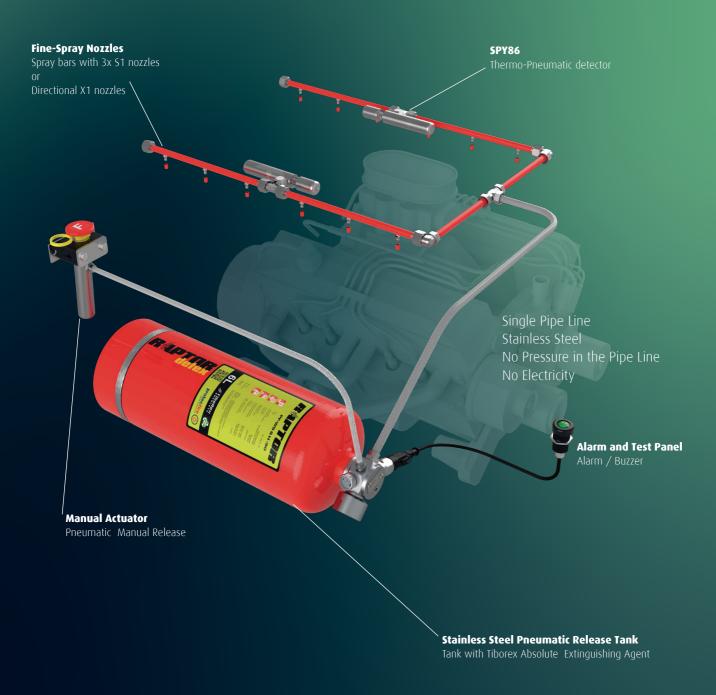

# System components

# **SPY thermo-pneumatic detector**

Unique patented detector

No electricity required

High-finish stainless steel

Response speed: Ultra Fast Response RTI 12

Available detection temperatures:

57°C、68°C、79°C、93°C、110°C、141°C、182°C、230°C、260°C

# **Fine-Spray Nozzles**

Unique patented nozzle solution

Quick and easy to install - Reduces installation time by ~70%.

Very small - Virtually fits anywhere

Stainless steel

S1 factor 0.5 - Fine spray technology

# **Extinguishing Agent Tank**

Patented - Unique Pneumatic Release System Can be placed in any position! Stainless steel with electrostatic paint finish Ral3000 Patented - Stainless steel actuation system

Liquid Agent: Tiborex Absolute - exclusive protecfire agent Effective against liquid, solid and grease fires.

Unique patented pneumatic activation system Stainless steel Safety locking system Argon gas activation

### Alarm/Test Panel

Easy to install One-button operation for testing Buzzer for alarm Optical LED light for test/alarm

### **Pneumatic Manual Actuator**

Patented Unique Pneumatic Activation System Stainless-Steel Safety Lock System Argon Gas Activation