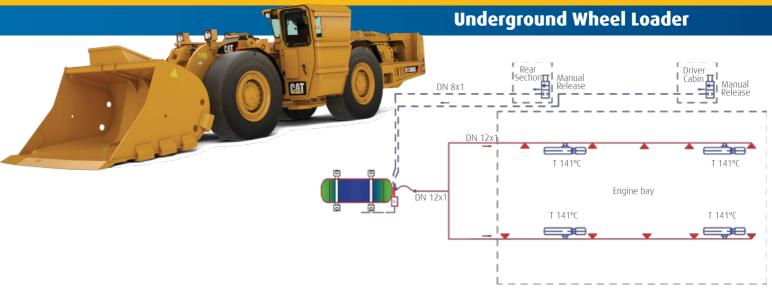

d in any position (vertical or horizontal)
Stainless Steel with Powder Coating Finish Paint Ral3000
Patented - Stainless Steel Valve System

Liquid Agent: Tiborex Absolute - Exclusive protecfire Clean Agent Effective against Liquid, Solid, and Grease fires

# Alarm / Test Panel (optional)



Easy to install
One button Operation for testing
Buzzer for Alarm
Optical Led light for Test / Alarm

# **Liquid Extinguishing Agent**

MTIDOREX NEBSOLUTE

Ultra-Fast Extinguishing Quenching Effect Blanketing Effect

Environmental Friendly

(non toxic and Biodegradable)

Fluorine Free

Residue Monitoring by Uv Light





Driver Cabin

Manual Release

E-Cable

24VDC æ.











# Tailor-fitted Systems

Protecfire develops custom tailored size installs.
All projects are studied before installation.









# tyre protection







# underground mining











above ground mining





































# **Extinguishing Agents Comparison**





# NEW AND ABSOLUTE PREDATOR

| FIRE EXTINGUISHING AGENTS COMPARISON | Tiborex<br>Absolute | Water | Foam | Wetting<br>Agent | Powder | Gas |
|--------------------------------------|---------------------|-------|------|------------------|--------|-----|
| Fast Temperature Reduction           |                     | -     | -    | -                | -      | -   |
| Surface Blanketing                   | +                   | -     | +    | -                | -      | -   |
| Quenching Effect                     | +                   | -     | -    | -                | -      | -   |
| Fine-Spray Technology                | +