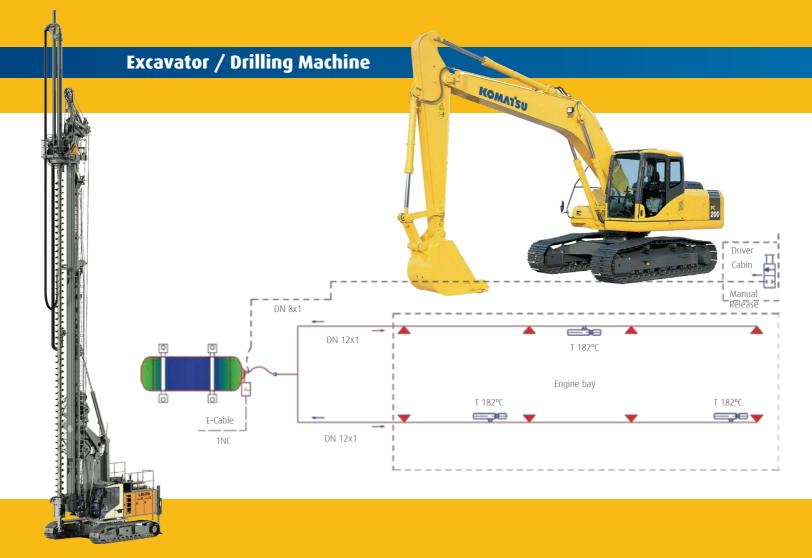

# **Manual Fire Protection System Solution**

Raptor Lite is designed for smaller, light vehicles used in construction, mining, agriculture underground transportation and other sectors.

Driver Cabin

Manual Release

E-Cable

24VDC æ.