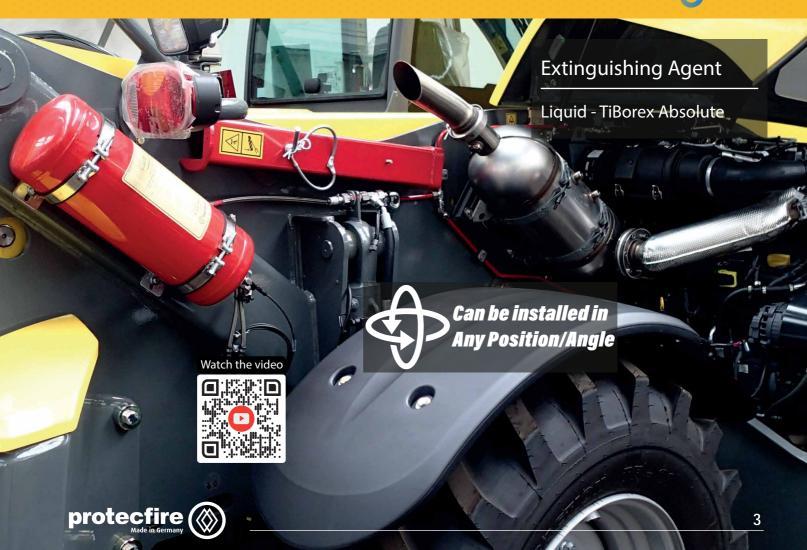

# **SPY thermo-pneumatic detector**

Unique patented detector

No electricity required

High-finish stainless steel

Response speed: Ultra Fast Response RTI 12

Available detection temperatures:

57°C、68°C、79°C、93°C、110°C、141°C、182°C、230°C、260°C

# **SPY86** Thermo-Pneumatic Detector

Patented Unique Detector No Electricity Required Stainless Steel CNC Machined

Available Detection Temperatures 57°C、68°C、79°C、93°C、110°C、141°C、182°C、230°C、260°C